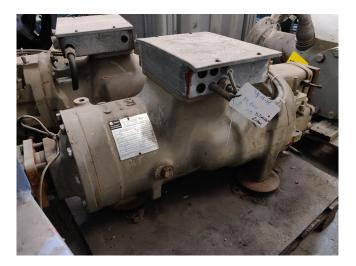

#### Used Trane CHHN050DKD0N060A

Used Trane CHHN050DKD0N060A semi hermetic scew compressor Freon refrigeration. Our capacity table is based on the used type of Freon. You can also use this compressor on alternative types of Freon. For all the other specs (if available), see the picture of the manufacturer model plate or the attached pdf file. \*Why choose for HOSBV? Were not only the largest used refrigeration specialist in Europe, but also, we deliver all equipment including an extensive test, warranty and industrial cleaning. \*Optional we can also perform a new paint job and arrange the logistics.