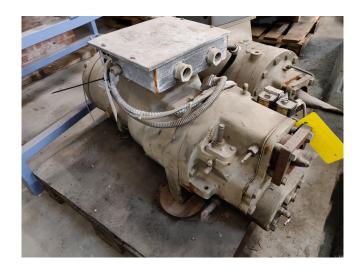

#### Used Trane CHHN050DKD0N060A

Used Trane CHHN050DKD0N060A semi hermetic scew compressor Freon refrigeration. Our capacity table is based on the used type of Freon. You can also use this compressor on alternative types of Freon. For all the other specs (if available), see the picture of the manufacturer model plate or the attached pdf file. \*Why choose for HOSBV? Were not only the largest used refrigeration specialist in Europe, but also, we deliver all equipment including an extensive test, warranty and industrial cleaning. \*Optional we can also perform a new paint job and arrange the logistics.