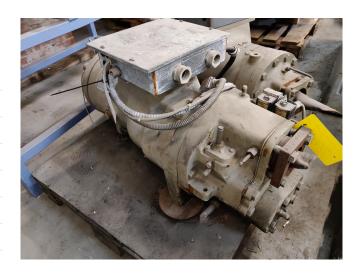

#### Used Trane CHHN050DKD0N060A

Used Trane CHHN050DKD0N060A semi hermetic scew compressor Freon refrigeration. Our capacity table is based on the used type of Freon. You can also use this compressor on alternative types of Freon. For all the other specs (if available), see the picture of the manufacturer model plate or the attached pdf file. \*Why choose for HOSBV? Were not only the largest used refrigeration specialist in Europe, but also, we deliver all equipment including an extensive test, warranty and industrial cleaning. \*Optional we can also perform a new paint job and arrange the logistics.